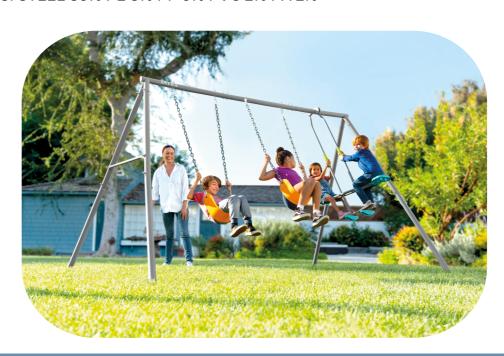

## Four Feature Swing Set

2 x Chain Swing 1 x Glider 135 x 100 x 83 inches

- Age 3-10
- Powder coated steel
- Two adjustable swings
- Anchor points for safety
- Trapeze bar with gym rings
- Fun glider swing
- 1 ea, 101.7 lb (46.2 kg)
- Comfortable ergonomic grips
- Precision welded glider bracket
- 24 month manufacturer warranty
- Complies with AU/NZ ISO 8124-1
- Precision-engineered anchor system
- Glider with footrests for extra stability
- Comfortably holds children up to 50kgs
- Flexible seat with plastisolcoated swing chains
- 14'6" L x 7'9" W x 6'7" H (4.42m x 2.35m x 2.00m)
- Easy-to-install foot pads with anchor stakes for stability