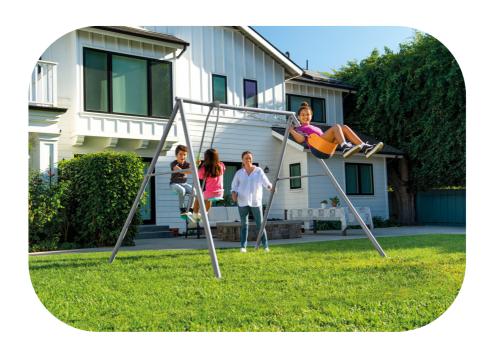

## Four Feature Swing Set

2 x Chain Swing 1 x Glider 135 x 100 x 83 inches

- Age 3-10
- Powder coated steel
- Two adjustable swings
- Anchor points for safety
- Trapeze bar with gym rings
- Fun glider swing
- 1 ea, 101.7 lb (46.2 kg)
- Comfortable ergonomic grips
- Precision welded glider bracket
- 24 month manufacturer warranty
- Complies with AU/NZ ISO 8124-1
- Precision-engineered anchor system
- Glider with footrests for extra stability
- Comfortably holds children up to 50kgs
- Flexible seat with plastisolcoated swing chains
- 14'6" L x 7'9" W x 6'7" H (4.42m x 2.35m x 2.00m)
- Easy-to-install foot pads with anchor stakes for stability