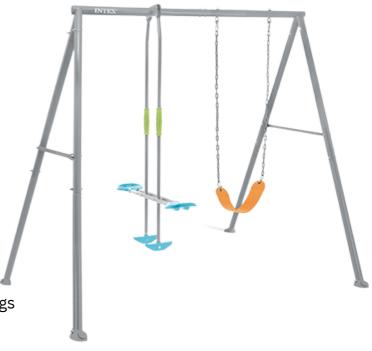

## Three Feature Swing Set

SKU 44123

2 x Chain Swing 1 x Glider (81cm) 244 x 201 x 333cm

- Age 3-10
- For up to 4 kids
- Two chain swings
- 1 ea, 68.6 lb (31.2 kg)
- Adjustable chain height
- Heavy-duty A-frame design
- Powder coated steel
- Anchor points for safety
- Complies with AU/NZ ISO 8124-1
- 24 month manufacturer warranty
- Comfortably holds children up to 50kgs
- Precision-engineered anchor system
- Weather resistant 900D Oxford fabric
- Durable foam padded steel construction
- Flexible seat with plastisolcoated swing chains