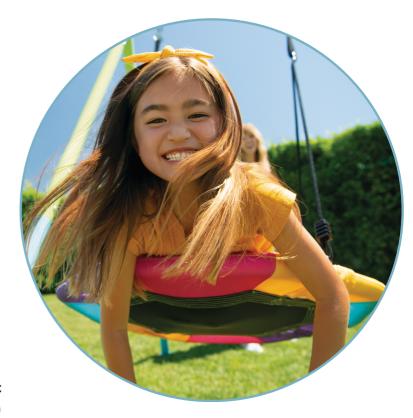

## Three Feature Swing Set

1 x Saucer (81cm) 2 x Chain Swing 244 x 201 x 351cm

- Age 3-10
- For up to 4 kids
- ·Powder coated steel
- 1 ea, 68.6 lb (31.2 kg)
- Adjustable chain height
- Heavy-duty A-frame design
- 24 month manufacturer warranty
- Complies with AU/NZ ISO 8124-1
- Precision-engineered anchor system
- Weather resistant 900D Oxford fabric
- Saucer swing capacity: 220 lb (100 kg)
- Comfortably holds children up to 50kgs
- Durable foam padded steel construction
- Flexible seat with plastisolcoated swing chains