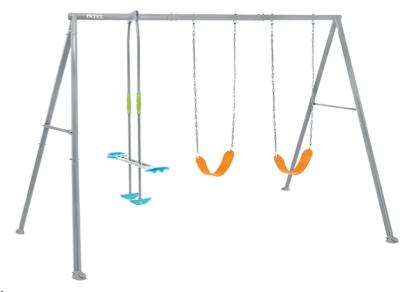

## Three Feature Swing Set

SKU 44123

2 x Chain Swing 1 x Glider (81cm) 244 x 201 x 333cm

- Age 3-10
- For up to 4 kids
- Two chain swings
- 1 ea, 68.6 lb (31.2 kg)
- Adjustable chain height
- Heavy-duty A-frame design
- Powder coated steel
- Anchor points for safety
- Complies with AU/NZ ISO 8124-1
- 24 month manufacturer warranty
- Comfortably holds children up to 50kgs
- Precision-engineered anchor system
- Weather resistant 900D Oxford fabric
- Durable foam padded steel construction
- Flexible seat with plastisolcoated swing chains