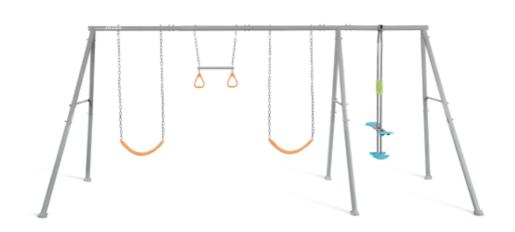

## Four Feature Swing Set

2 x Chain Swing 1 x Glider 135 x 100 x 83 inches

- Age 3-10
- Powder coated steel
- Two adjustable swings
- Anchor points for safety
- Trapeze bar with gym rings
- Fun glider swing
- 1 ea, 101.7 lb (46.2 kg)
- Comfortable ergonomic grips
- Precision welded glider bracket
- 24 month manufacturer warranty
- Complies with AU/NZ ISO 8124-1
- Precision-engineered anchor system
- Glider with footrests for extra stability
- Comfortably holds children up to 50kgs
- Flexible seat with plastisolcoated swing chains
- 14'6" L x 7'9" W x 6'7" H (4.42m x 2.35m x 2.00m)
- Easy-to-install foot pads with anchor stakes for stability

MATERIALS: STEEL 87% PP 8% PE 3% PVC 1% PA 1%