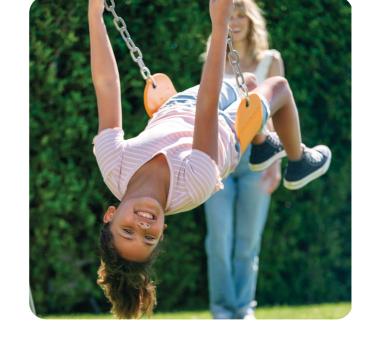

## Three Feature Swing Set

SKU 44123

2 x Chain Swing 1 x Glider (81cm) 244 x 201 x 333cm

- Age 3-10
- For up to 4 kids
- Two chain swings
- 1 ea, 68.6 lb (31.2 kg)
- Adjustable chain height
- Heavy-duty A-frame design
- Powder coated steel
- Anchor points for safety
- Complies with AU/NZ ISO 8124-1
- 24 month manufacturer warranty
- Comfortably holds children up to 50kgs
- Precision-engineered anchor system
- Weather resistant 900D Oxford fabric
- Durable foam padded steel construction
- Flexible seat with plastisolcoated swing chains

MATERIALS: STEEL 85% PE 8% PP 5% PVC 1% PA 1%