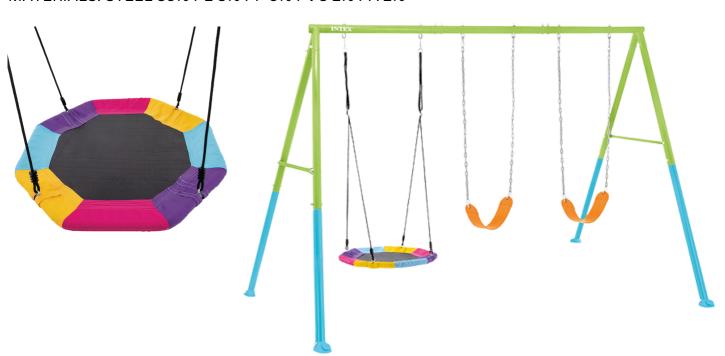

## Three Feature Swing Set

1 x Saucer (81cm) 2 x Chain Swing 244 x 201 x 351cm

- Age 3-10
- For up to 4 kids
- ·Powder coated steel
- 1 ea, 68.6 lb (31.2 kg)
- Adjustable chain height
- Heavy-duty A-frame design
- 24 month manufacturer warranty
- Complies with AU/NZ ISO 8124-1
- Precision-engineered anchor system
- Weather resistant 900D Oxford fabric
- Saucer swing capacity: 220 lb (100 kg)
- Comfortably holds children up to 50kgs
- Durable foam padded steel construction
- Flexible seat with plastisolcoated swing chains

MATERIALS: STEEL 85% PE 8% PP 5% PVC 1% PA 1%