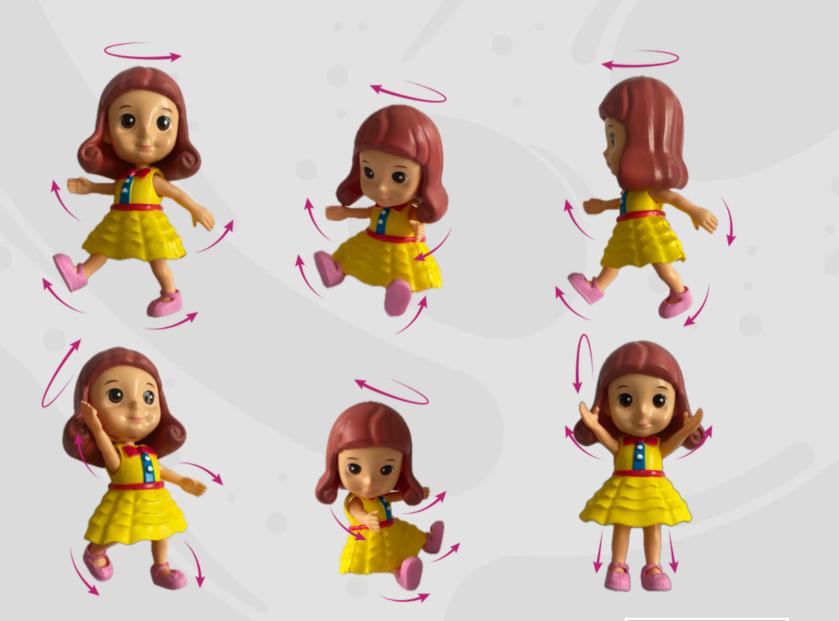

sales@idealsources.com.a









PACKAGING: BLISTER



......

AUGMENTED REALITY



# **ACTIVATE THE FUN!** OPEN THE APP & SCAN THE AR CARD





The dolls will become interactive and alive!

•





2

Follow the APP instructions





The doll will come to life!







Scan this QR and download the APP













INTERCHANGEABLE HAIR & DRESS AND REMOVEABLE SHOES.

LOTS OF COMBINATIONS!









#### THEY MOVE THEIR HEAD, ARMS AND LEGS!

#### MAKE THEM MOVE FOR ENDLESS FUN!









### AR CARDS: UNLOCK THE MAGIC!

Discover the doll's personality and modern values. More than a card it's a portal to a world of fun!









#### SPECIAL PERSONALITIES & EMPOWERING VALUES

Each HappyDollz comes with a unique personality and modern values to empower girls on their journey to selfimprovement.





**ROSE** is a doll who radiates love and laughter. Her contagious smile and warm heart make her a beloved friend to all. Rose's positive energy creates a joyful and uplifting atmosphere wherever she goes.







## EXPRESSING THEIR PERSONALITY

Each doll showcases a unique personality through app interactions. From strutting down the runway to painting, meditating, dancing, jumping, and playing with accessories!





## **UNIQUE INTERACTIONS**

Each HappyDollz features a di