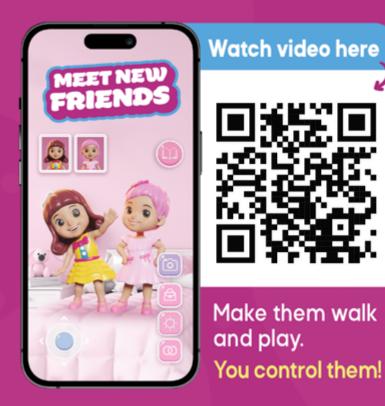

# **ACTIVATE THE FUN!** OPEN THE APP & SCAN THE AR CARD

The dolls will become interactive and alive!

•

2

Follow the APP instructions

The doll will come to life!

Scan this QR and download the APP

INTERCHANGEABLE HAIR & DRESS AND REMOVEABLE SHOES.

### AR CARDS: UNLOCK THE MAGIC!

Discover the doll's personality and modern values. More than a card it's a portal to a world of fun!

## **UNIQUE INTERACTIONS**

Watch them hug each other, meditate together, wave hello, jump, partner in dance, walk the runway, etc.

Download on the App Store

T TOBOGAMA

AR