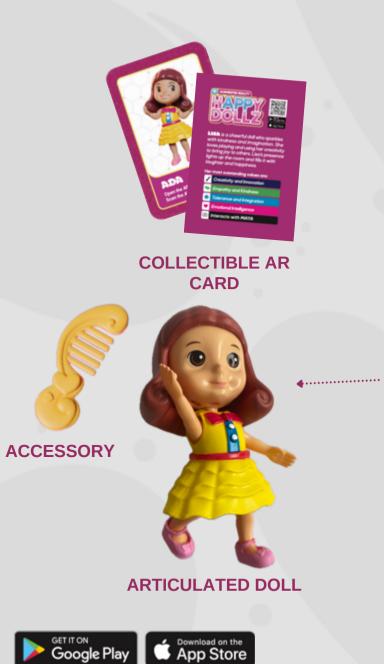

sales@idealsources.com.a









PACKAGING: BLISTER



......

AUGMENTED REALITY



# **ACTIVATE THE FUN!** OPEN THE APP & SCAN THE AR CARD





The dolls will become interactive and alive!

•





2

Follow the APP instructions





The doll will come to life!







Scan this QR and download the APP













INTERCHANGEABLE HAIR & DRESS AND REMOVEABLE SHOES.

LOTS OF COMBINATIONS!









#### THEY MOVE THEIR HEAD, ARMS AND LEGS!

#### MAKE THEM MOVE FOR ENDLESS FUN!









### AR CARDS: UNLOCK THE MAGIC!

Discover the doll's personality and modern values. More than a card it's a portal to a world of fun!









#### SPECIAL PERSONALITIES & EMPOWERING VALUES

Each HappyDollz comes with a unique personality and modern values to empower girls on their journey to selfimprovement.





**ROSE** is a doll who ra