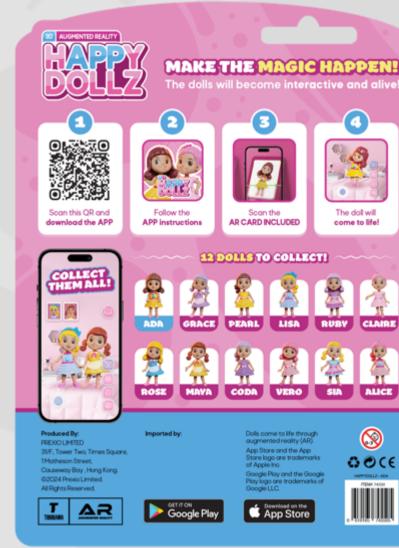

# **ACTIVATE THE FUN!** OPEN THE APP & SCAN THE AR CARD

The dolls will become interactive and alive!

•

2

Follow the APP instructions

The doll will come to life!

Scan this QR and download the APP

INTERCHANGEABLE HAIR & DRESS AND REMOVEABLE SHOES.

## EXPRESSING THEIR PERSONALITY

Each doll showcases a unique personality through app interactions. From strutting down the runway to painting, meditating, dancing, jumping, and playing with accessories!

## **UNIQUE INTERACTIONS**

Each HappyDollz features a distinct interaction with another doll. Find your special interactive friend on the back of the cards.

**LISA** is a cheerful doll who sparkles with kindness and imagination. She loves playing and using her creativity to bring joy to others. Lisa's presence lights up the room and fills it with laughter and happiness.

## **UNIQUE INTERACTIONS**

Watch them hug each other, meditate together, wave hello, jump, partner in dance, walk the runway, etc.

Download on the App Store

T TOBOGAMA

AR