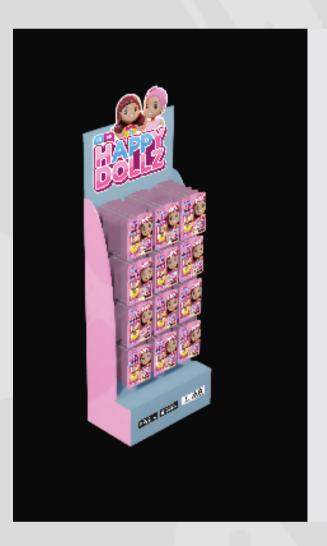

#### WITHOUT SCREEN

Floor Display – FULLY LOADED Including: 72 pcs HAPPYDOLLZ FD CBM: 0,168 Carton Dimensions: 63 X 21 X 127CM