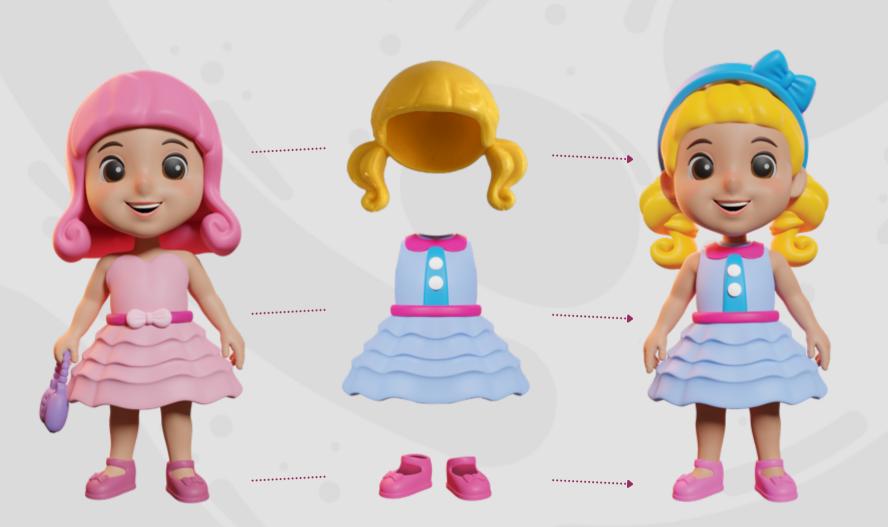

# **ACTIVATE THE FUN!** OPEN THE APP & SCAN THE AR CARD

The dolls will become interactive and alive!

•

2

Follow the APP instructions

The doll will come to life!

Scan this QR and download the APP

INTERCHANGEABLE HAIR & DRESS AND REMOVEABLE SHOES.

LOTS OF COMBINATIONS!