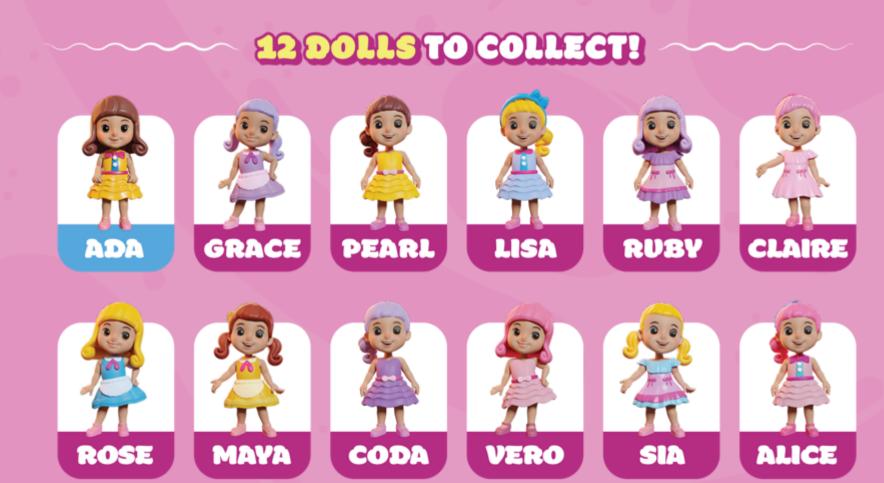

#### SPECIAL PERSONALITIES & EMPOWERING VALUES

Each HappyDollz comes with a unique personality and modern values to empower girls on their journey to selfimprovement.

**ROSE** is a doll who radiates love and laughter. Her contagious smile and warm heart make her a beloved friend to all. Rose's positive energy creates a joyful and uplifting atmosphere wherever she goes.

## **UNIQUE INTERACTIONS**

Each HappyDollz features a distinct interaction with another doll. Find your special interactive friend on the back of the cards.

**LISA** is a cheerful doll who sparkles with kindness and imagination. She loves playing and using her creativity to bring joy to others. Lisa's presence lights up the room and fills it with laughter and happiness.