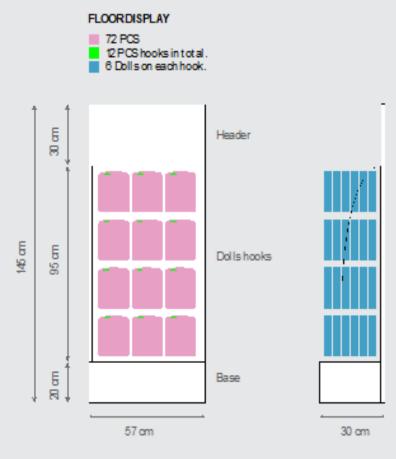

#### WITHOUT SCREEN

Floor Display – FULLY LOADED Including: 72 pcs HAPPYDOLLZ FD CBM: 0,168 Carton Dimensions: 63 X 21 X 127CM