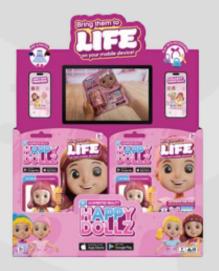

# **CDU DISPLAYS**

| Presentation      | BLISTER            |
|-------------------|--------------------|
| Blister Size      | 20cm x 15cm x 4cm  |
| MC                | 31cm x 21cm x 38cm |
| Qty per Carton    | 24 units           |
| Carton CBM        | 0.0247             |
| 20 ft loading qty | 27,192 pcs         |
| 40 ft loading qty | 56,352 pcs         |