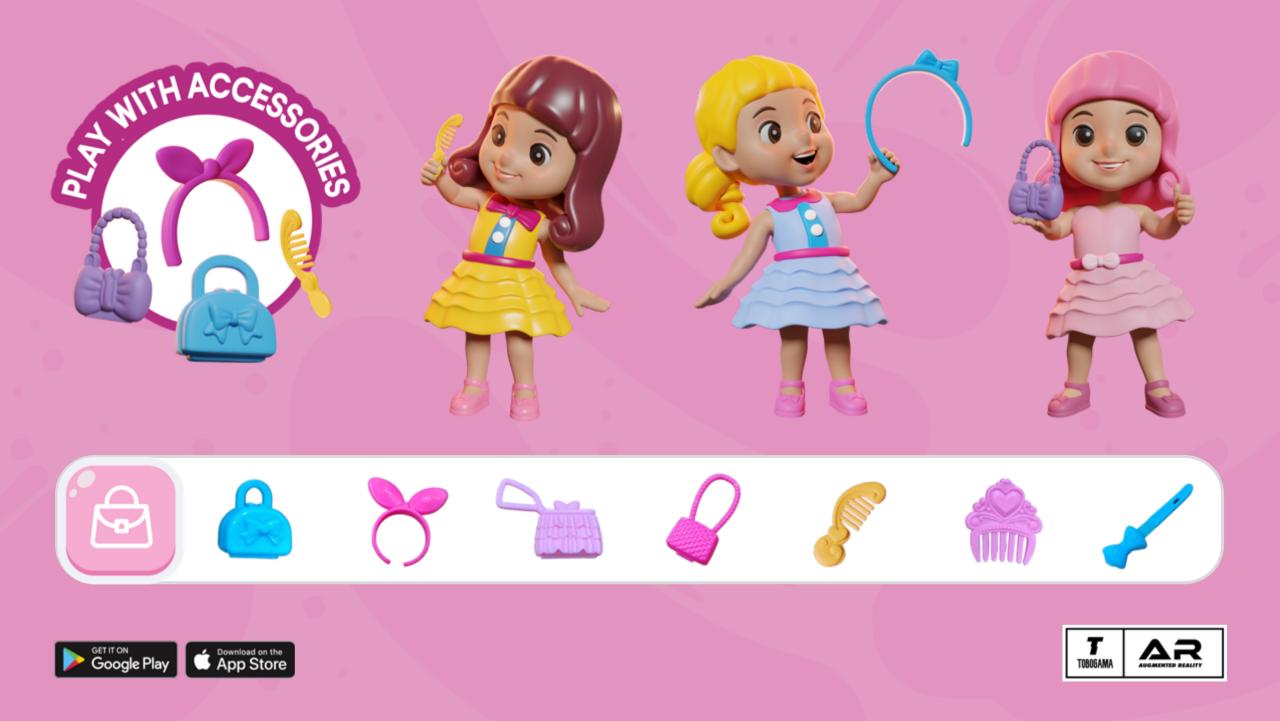

# **ACTIVATE THE FUN!** OPEN THE APP & SCAN THE AR CARD

The dolls will become interactive and alive!

•

2

Follow the APP instructions

The doll will come to life!

Scan this QR and download the APP

INTERCHANGEABLE HAIR & DRESS AND REMOVEABLE SHOES.

LOTS OF COMBINATIONS!

## EXPRESSING THEIR PERSONALITY

Each doll showcases a unique personality through app interactions. From strutting down the runway to painting, meditating, dancing, jumping, and playing with accessories!