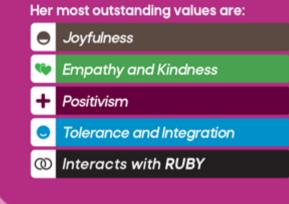

#### SPECIAL PERSONALITIES & EMPOWERING VALUES

Each HappyDollz comes with a unique personality and modern values to empower girls on their journey to selfimprovement.

**ROSE** is a doll who radiates love and laughter. Her contagious smile and warm heart make her a beloved friend to all. Rose's positive energy creates a joyful and uplifting atmosphere wherever she goes.

## **UNIQUE INTERACTIONS**

Each HappyDollz features a distinct interaction with another doll. Find your special interactive friend on the back of the cards.

**LISA** is a cheerful doll who sparkles with kindness and imagination. She loves playing and using her creativity to bring joy to others. Lisa's presence lights up the room and fills it with laughter and happiness.

(1) Interacts with MAYA

Get IT ON Google Play