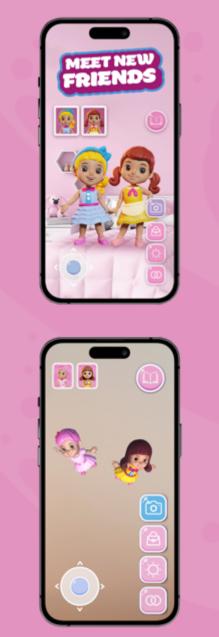

# **ACTIVATE THE FUN!** OPEN THE APP & SCAN THE AR CARD

The dolls will become interactive and alive!

•

2

Follow the APP instructions

The doll will come to life!

Scan this QR and download the APP

INTERCHANGEABLE HAIR & DRESS AND REMOVEABLE SHOES.

### AR CARDS: UNLOCK THE MAGIC!

Discover the doll's personality and modern values. More than a card it's a portal to a world of fun!

## **UNIQUE INTERACTIONS**

Each HappyDollz features a distinct interaction with another doll. Find your special interactive friend on the back of the cards.

**LISA** is a cheerful doll who sparkles with kindness and imagination. She loves playing and using her creativity to bring joy to others. Lisa's presence lights up the room and fills it with laughter and happiness.

## **UNIQUE INTERACTIONS**

Watch them hug each other, meditate together, wave hello, jump, partner in dance, walk the runway, etc.

Download on the App Store

T TOBOGAMA

AR