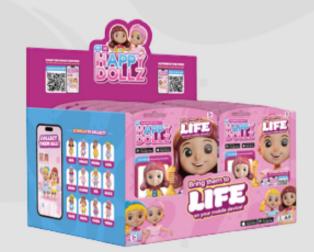

# **CDU DISPLAYS**

| Presentation      | BLISTER            |
|-------------------|--------------------|
| Blister Size      | 20cm x 15cm x 4cm  |
| MC                | 31cm x 21cm x 38cm |
| Qty per Carton    | 24 units           |
| Carton CBM        | 0.0247             |
| 20 ft loading qty | 27,192 pcs         |
| 40 ft loading qty | 56,352 pcs         |