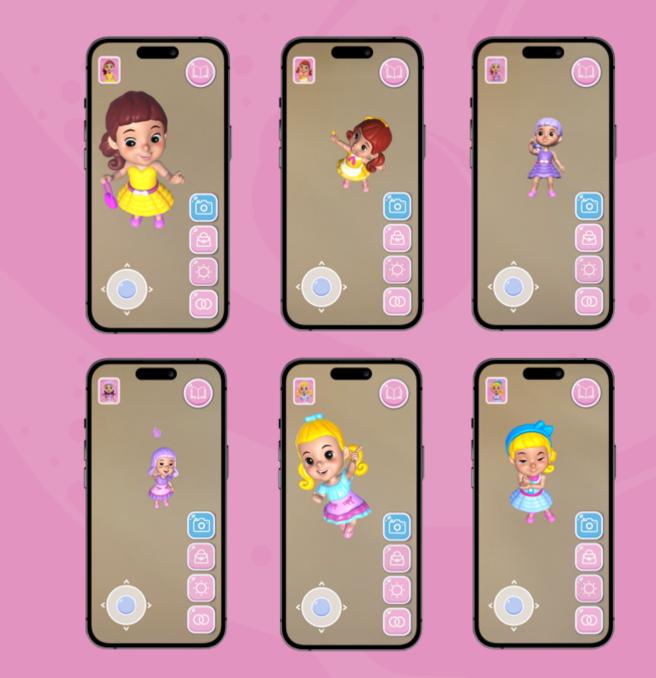

## EXPRESSING THEIR PERSONALITY

Each doll showcases a unique personality through app interactions. From strutting down the runway to painting, meditating, dancing, jumping, and playing with accessories!

### CAPTURE SELFIES WITH YOUR HAPPYDOLLZ

#### **SAVE YOUR MEMORIES!**