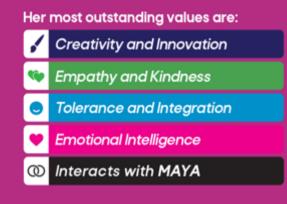

#### SPECIAL PERSONALITIES & EMPOWERING VALUES

Each HappyDollz comes with a unique personality and modern values to empower girls on their journey to selfimprovement.

**ROSE** is a doll who radiates love and laughter. Her contagious smile and warm heart make her a beloved friend to all. Rose's positive energy creates a joyful and uplifting atmosphere wherever she goes.

## **UNIQUE INTERACTIONS**

Each HappyDollz features a distinct interaction with another doll. Find your special interactive friend on the back of the cards.

**LISA** is a cheerful doll who sparkles with kindness and imagination. She loves playing and using her creativity to bring joy to others. Lisa's presence lights up the room and fills it with laughter and happiness.

(1) Interacts with MAYA

Get IT ON Google Play