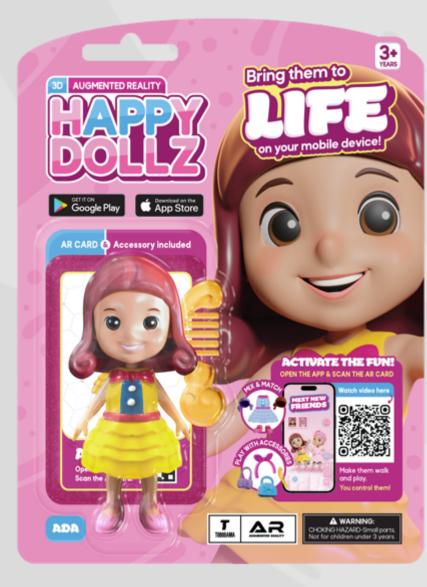

itating, dancing, jumping, and playing with accessories!





## **UNIQUE INTERACTIONS**

Each HappyDollz features a distinct interaction with another doll. Find your special interactive friend on the back of the cards.



**LISA** is a cheerful doll who sparkles with kindness and imagination. She loves playing and using her creativity to bring joy to others. Lisa's presence lights up the room and fills it with laughter and happiness.





(1) Interacts with MAYA



Get IT ON Google Play

## **UNIQUE INTERACTIONS**

Watch them hug each other, meditate together, wave hello, jump, partner in dance, walk the runway, etc.

Download on the App Store

T TOBOGAMA

AR









### CAPTURE SELFIES WITH YOUR HAPPYDOLLZ

#### **SAVE YOUR MEMORIES!**







# PACKAGING: BLISTER

#### **CONTENTS:**











# **SPECIFICATIONS**

Download on the App Store

Get IT ON Google Play

# **CDU DISPLAYS**

| Presentation      | BLISTER            |
|-------------------|--------------------|
| Blister Size      | 20cm x 15cm x 4cm  |
| MC                | 31cm x 21cm x 38cm |
| Qty per Carton    | 24 units           |
| Carton CBM        | 0.0247             |
| 20 ft loading qty | 27,192 pcs         |
| 40 ft loading qty | 56,352 pcs         |













#### WITHOUT SCREEN

Floor Display – FULLY LOADED Including: 72 pcs HAPPYDOLLZ FD CBM: 0,168 Carton Dimensions: 63 X 21 X 127CM