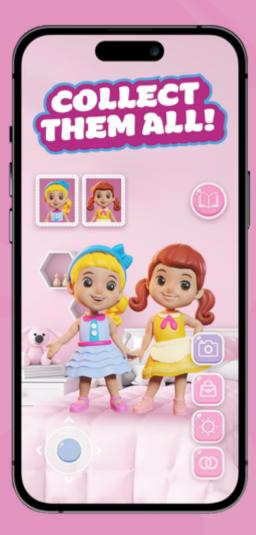

# **ACTIVATE THE FUN!** OPEN THE APP & SCAN THE AR CARD

The dolls will become interactive and alive!

•

2

Follow the APP instructions

The doll will come to life!

Scan this QR and download the APP

INTERCHANGEABLE HAIR & DRESS AND REMOVEABLE SHOES.

### AR CARDS: UNLOCK THE MAGIC!

Discover the doll's personality and modern values. More than a card it's a portal to a world of fun!

## EXPRESSING THEIR PERSONALITY

Each doll showcases a unique personality through app interactions. From strutting down the runway to painting, meditating, dancing, jumping, and playing with accessories!