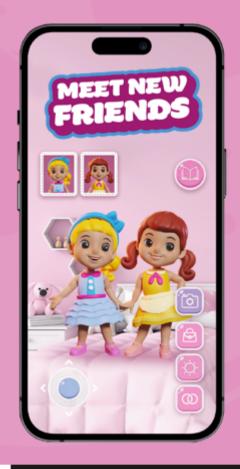

## **UNIQUE INTERACTIONS**

Each HappyDollz features a distinct interaction with another doll. Find your special interactive friend on the back of the cards.

**LISA** is a cheerful doll who sparkles with kindness and imagination. She loves playing and using her creativity to bring joy to others. Lisa's presence lights up the room and fills it with laughter and happiness.

## **UNIQUE INTERACTIONS**

Watch them hug each other, meditate together, wave hello, jump, partner in dance, walk the runway, etc.

Download on the App Store

T TOBOGAMA

AR