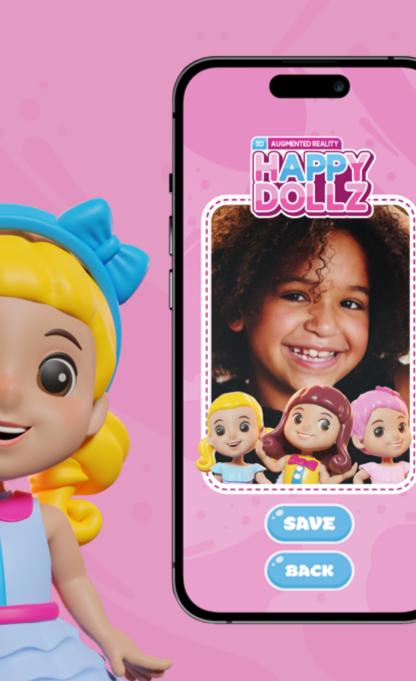

s. From strutting down the runway to painting, meditating, dancing, jumping, and playing with accessories!





## **UNIQUE INTERACTIONS**

Each HappyDollz features a distinct interaction with another doll. Find your special interactive friend on the back of the cards.



**LISA** is a cheerful doll who sparkles with kindness and imagination. She loves playing and using her creativity to bring joy to others. Lisa's presence lights up the room and fills it with laughter and happiness.





(1) Interacts with MAYA



Get IT ON Google Play

## **UNIQUE INTERACTIONS**

Watch them hug each other, meditate together, wave hello, jump, partner in dance, walk the runway, etc.

Download on the App Store

T TOBOGAMA

AR









### CAPTURE SELFIES WITH YOUR HAPPYDOLLZ

#### **SAVE YOUR MEMORIES!**







# PACKAGING: BLISTER

#### **CONTENTS:**











# **SPECIFICATIONS**

Download on the App Store

Get IT ON Google Play

# **CDU DISPLAYS**

| Presentation      | BLISTER            |
|-------------------|--------------------|
| Blister Size      | 20cm x 15cm x 4cm  |
| MC                | 31cm x 21cm x 38cm |
| Qty per Carton    | 24 units           |
| Carton CBM        | 0.0247             |
| 20 ft loading qty | 27,192 pcs         |
| 40 ft loading qty | 56,352 pcs         |













#### WITHOUT SCREEN

Floor Display – FULLY LOADED Including: 72 pcs HAPPYDOLLZ FD CBM: 0,168 Carton Dimensions: 63 X 21 X 127CM