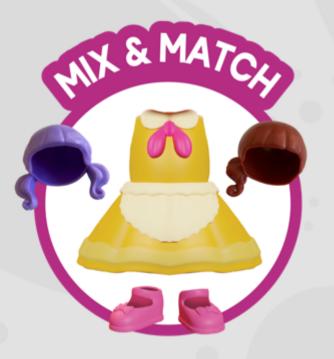

# **ACTIVATE THE FUN!** OPEN THE APP & SCAN THE AR CARD

The dolls will become interactive and alive!

•

2

Follow the APP instructions

The doll will come to life!

Scan this QR and download the APP

INTERCHANGEABLE HAIR & DRESS AND REMOVEABLE SHOES.

LOTS OF COMBINATIONS!