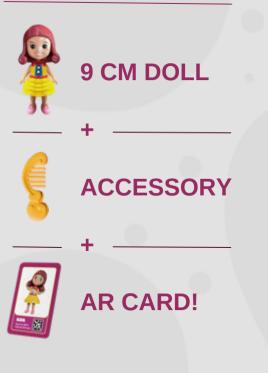

editating, dancing, jumping, and playing with accessories!





## **UNIQUE INTERACTIONS**

Each HappyDollz features a distinct interaction with another doll. Find your special interactive friend on the back of the cards.



**LISA** is a cheerful doll who sparkles with kindness and imagination. She loves playing and using her creativity to bring joy to others. Lisa's presence lights up the room and fills it with laughter and happiness.





(1) Interacts with MAYA



Get IT ON Google Play

## **UNIQUE INTERACTIONS**

Watch them hug each other, meditate together, wave hello, jump, partner in dance, walk the runway, etc.

Download on the App Store

T TOBOGAMA

AR









### CAPTURE SELFIES WITH YOUR HAPPYDOLLZ

#### **SAVE YOUR MEMORIES!**







# PACKAGING: BLISTER

#### **CONTENTS:**











# **SPECIFICATIONS**

Download on the App Store

Get IT ON Google Play

# **CDU DISPLAYS**

| Presentation      | BLISTER            |
|-------------------|--------------------|
| Blister Size      | 20cm x 15cm x 4cm  |
| MC                | 31cm x 21cm x 38cm |
| Qty per Carton    | 24 units           |
| Carton CBM        | 0.0247             |
| 20 ft loading qty | 27,192 pcs         |
| 40 ft loading qty | 56,352 pcs         |













#### WITHOUT SCREEN

Floor Display – FULLY LOADED Including: 72 pcs HAPPYDOLLZ FD CBM: 0,168 Carton Dimensions: 63 X 21 X 127CM