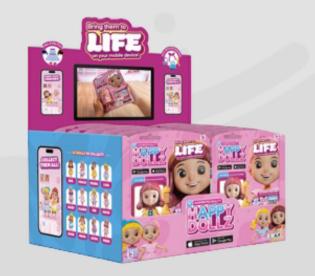

# **CDU DISPLAYS**

| Presentation      | BLISTER            |
|-------------------|--------------------|
| Blister Size      | 20cm x 15cm x 4cm  |
| MC                | 31cm x 21cm x 38cm |
| Qty per Carton    | 24 units           |
| Carton CBM        | 0.0247             |
| 20 ft loading qty | 27,192 pcs         |
| 40 ft loading qty | 56,352 pcs         |