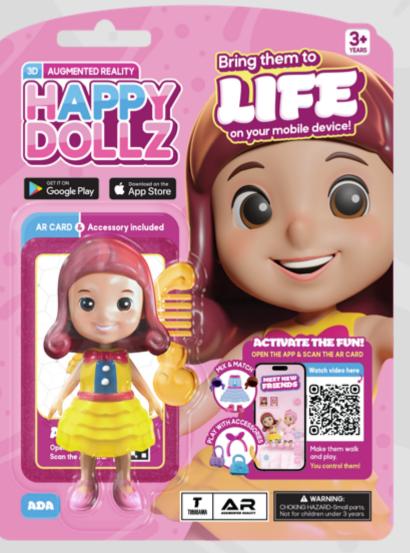

# **ACTIVATE THE FUN!** OPEN THE APP & SCAN THE AR CARD

The dolls will become interactive and alive!

•

2

Follow the APP instructions

The doll will come to life!

Scan this QR and download the APP

INTERCHANGEABLE HAIR & DRESS AND REMOVEABLE SHOES.

# PACKAGING: BLISTER