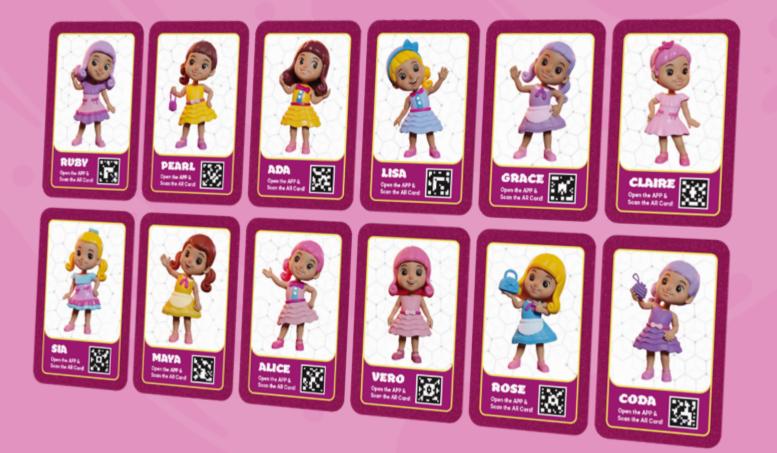

#### SPECIAL PERSONALITIES & EMPOWERING VALUES

Each HappyDollz comes with a unique personality and modern values to empower girls on their journey to selfimprovement.

**ROSE** is a doll who radiates love and laughter. Her contagious smile and warm heart make her a beloved friend to all. Rose's positive energy creates a joyful and uplifting atmosphere wherever she goes.

## **UNIQUE INTERACTIONS**

Each HappyDollz features a distinct interaction with another doll. Find your special interactive friend on the back of the cards.

**LISA** is a cheerful doll who sparkles with kindness and imagination. She loves playing and using her creativity to bring joy to others. Lisa's presence lights up the room and fills it with laughter and happiness.