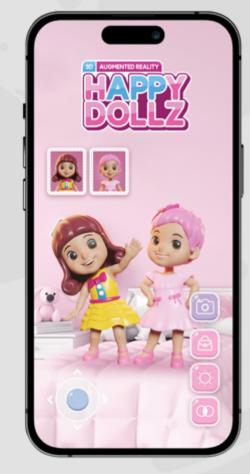

# **ACTIVATE THE FUN!** OPEN THE APP & SCAN THE AR CARD

The dolls will become interactive and alive!

•

2

Follow the APP instructions

The doll will come to life!

Scan this QR and download the APP

INTERCHANGEABLE HAIR & DRESS AND REMOVEABLE SHOES.

#### THEY MOVE THEIR HEAD, ARMS AND LEGS!

#### MAKE THEM MOVE FOR ENDLESS FUN!

## EXPRESSING THEIR PERSONALITY

Each doll showcases a unique personality through app interactions. From strutting down the runway to painting, meditating, dancing, jumping, and playing with accessories!

## **UNIQUE INTERACTIONS**

Each HappyDollz features a distinct interaction with another doll. Find your special interactive friend on the back of the cards.

**LISA** is a cheerful doll who sparkles with kindness and imagination. She loves playing and using her creativity to bring joy to others. Lisa's presence lights up the room and fills it with laughter and happiness.

## **UNIQUE INTERACTIONS**

Watch them hug each other, meditate together, wave hello, jump, partner in dance, walk the runway, etc.

Download on the App Store

T TOBOGAMA

AR