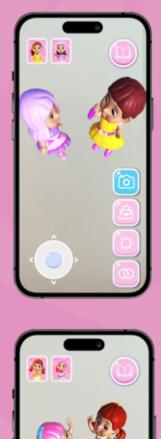

## **UNIQUE INTERACTIONS**

Each HappyDollz features a distinct interaction with another doll. Find your special interactive friend on the back of the cards.

**LISA** is a cheerful doll who sparkles with kindness and imagination. She loves playing and using her creativity to bring joy to others. Lisa's presence lights up the room and fills it with laughter and happiness.

## **UNIQUE INTERACTIONS**

Watch them hug each other, meditate together, wave hello, jump, partner in dance, walk the runway, etc.

Download on the App Store

T TOBOGAMA

AR