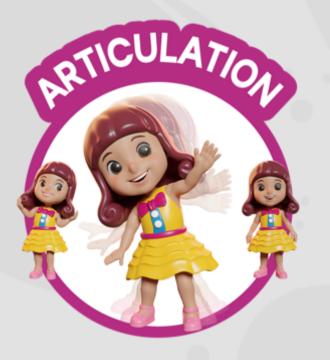

sales@idealsources.com.a









PACKAGING: BLISTER



......

AUGMENTED REALITY



# **ACTIVATE THE FUN!** OPEN THE APP & SCAN THE AR CARD





The dolls will become interactive and alive!

•





2

Follow the APP instructions





The doll will come to life!







Scan this QR and download the APP













INTERCHANGEABLE HAIR & DRESS AND REMOVEABLE SHOES.

LOTS OF COMBINATIONS!









#### THEY MOVE THEIR HEAD, ARMS AND LEGS!

#### MAKE THEM MOVE FOR ENDLESS FUN!









### AR CARDS: UNLOCK THE MAGIC!

Discover the doll's personality and modern values. More than a card it's a portal to a world of fun!









#### SPECIAL PERSONALITIES & EMPOWERING VALUES

Each HappyDollz comes with a unique personality and modern values to empower girls on their journey to selfimprovement.





**ROSE** is a doll who radiates love and laughter. Her contagious smile and warm heart make her a beloved friend to all. Rose's positive energy creates a joyful and uplifting atmosphere wherever she goes.







## EXPRESSING THEIR PERSONALITY

Each doll showcases a unique personality through app interactions. From strutting down the runway to painting, meditating, dancing, jumping, and pla