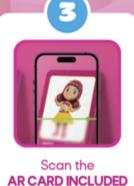

# **ACTIVATE THE FUN!** OPEN THE APP & SCAN THE AR CARD

The dolls will become interactive and alive!

•

2

Follow the APP instructions

The doll will come to life!

Scan this QR and download the APP

INTERCHANGEABLE HAIR & DRESS AND REMOVEABLE SHOES.