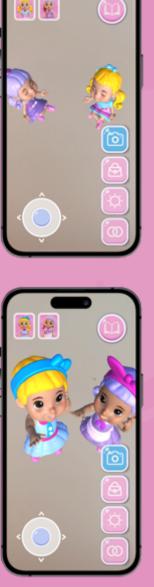

## **UNIQUE INTERACTIONS**

Each HappyDollz features a distinct interaction with another doll. Find your special interactive friend on the back of the cards.

**LISA** is a cheerful doll who sparkles with kindness and imagination. She loves playing and using her creativity to bring joy to others. Lisa's presence lights up the room and fills it with laughter and happiness.

## **UNIQUE INTERACTIONS**

Watch them hug each other, meditate together, wave hello, jump, partner in dance, walk the runway, etc.

Download on the App Store

T TOBOGAMA

AR