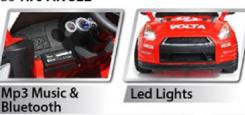

## **SKYLIGHT DRIFT RACER. 24 VOLT Drift Power**

| Volta 5052 Drift Series Product Information |                                                                                                                                                                                                                                                                                                                                                                   |               |                          |                 | Package Specification |                        |
|---------------------------------------------|-------------------------------------------------------------------------------------------------------------------------------------------------------------------------------------------------------------------------------------------------------------------------------------------------------------------------------------------------------------------|---------------|--------------------------|-----------------|-----------------------|------------------------|
| Picture                                     | <b>⊜</b>                                                                                                                                                                                                                                                                                                                                                          | WEETA<br>TOTE | Item No.                 | Volta 5052      | Package size(CM)      | 120°57°33 CM           |
|                                             | AT TOWN AND T                                                                                                                                                                                                                                                                                                                                                     | 9H <u>¥</u> . | Licensed<br>Model        | NONE            | Gross ₩eight(KG)      | 24 KGS                 |
|                                             |                                                                                                                                                                                                                                                                                                                                                                   |               |                          |                 | Net ₩eight(KG)        | 20,5 KGS               |
|                                             |                                                                                                                                                                                                                                                                                                                                                                   |               | Standard<br>Battery/Moto | 24V 4,5AH       | Full Container Volume | Approx 300<br>PCS/40HQ |
|                                             |                                                                                                                                                                                                                                                                                                                                                                   |               | Product<br>Size(CM)      | 120°62°54<br>CM | Carton design         | Black Line Drawing     |
| Colour                                      | RED                                                                                                                                                                                                                                                                                                                                                               |               |                          |                 | Carton's colour       | Brown                  |
|                                             |                                                                                                                                                                                                                                                                                                                                                                   |               |                          |                 | Carton's layer        | 7 layers               |
|                                             | Multi-Media functions                                                                                                                                                                                                                                                                                                                                             |               |                          |                 | Carton                |                        |
| Product<br>Specifica<br>tion                | -Gear stir, 390, 4800 rpm - 2 wheel gear, 570, 25000 rpm - 24V 4,5AH battery (12V 4,5AH battery 2pcs) - DRIFT MODE (Speed adjustable) - Double start mode (First step is the button start to turn on the machine. Second step is the key start to turn the car into DRIFT mode. Turn off the key start for NORMAL mode) - LED Lights - Suitable for 3-7 Years Old |               |                          |                 | G-Q CAMPENTAL         |                        |