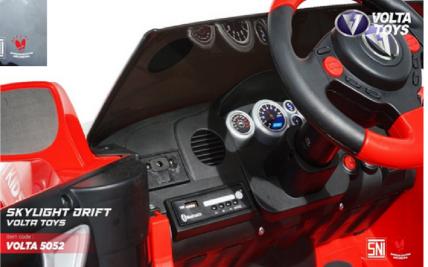

## **SKYLIGHT DRIFT RACER. 24 VOLT Drift Power**

| Volta 5052 Drift Series Product Information |                                                                                                                                                                                                                                                                                                                                                                   |               |                          |                 | Package Specification |                        |
|---------------------------------------------|-------------------------------------------------------------------------------------------------------------------------------------------------------------------------------------------------------------------------------------------------------------------------------------------------------------------------------------------------------------------|---------------|--------------------------|-----------------|-----------------------|------------------------|
| Picture                                     | <b>⊜</b>                                                                                                                                                                                                                                                                                                                                                          | WEETA<br>TOTE | Item No.                 | Volta 5052      | Package size(CM)      | 120°57°33 CM           |
|                                             | AT TOWN AND T                                                                                                                                                                                                                                                                                                                                                     | 9H <u>¥</u> . | Licensed<br>Model        | NONE            | Gross ₩eight(KG)      | 24 KGS                 |
|                                             |                                                                                                                                                                                                                                                                                                                                                                   |               |                          |                 | Net ₩eight(KG)        | 20,5 KGS               |
|                                             |                                                                                                                                                                                                                                                                                                                                                                   |               | Standard<br>Battery/Moto | 24V 4,5AH       | Full Container Volume | Approx 300<br>PCS/40HQ |
|                                             |                                                                                                                                                                                                                                                                                                                                                                   |               | Product<br>Size(CM)      | 120°62°54<br>CM | Carton design         | Black Line Drawing     |
| Colour                                      | RED                                                                                                                                                                                                                                                                                                                                                               |               |                          |                 | Carton's colour       | Brown                  |
|                                             |                                                                                                                                                                                                                                                                                                                                                                   |               |                          |                 | Carton's layer        | 7 layers               |
|                                             | Multi-Media functions                                                                                                                                                                                                                                                                                                                                             |               |                          |                 | Carton                |                        |
| Product<br>Specifica<br>tion                | -Gear stir, 390, 4800 rpm - 2 wheel gear, 570, 25000 rpm - 24V 4,5AH battery (12V 4,5AH battery 2pcs) - DRIFT MODE (Speed adjustable) - Double start mode (First step is the button start to turn on the machine. Second step is the key start to turn the car into DRIFT mode. Turn off the key start for NORMAL mode) - LED Lights - Suitable for 3-7 Years Old |               |                          |                 | G-Q CAMPENTAL         |                        |

# Advance Features

## DRIFT MODE STANDARD MODE