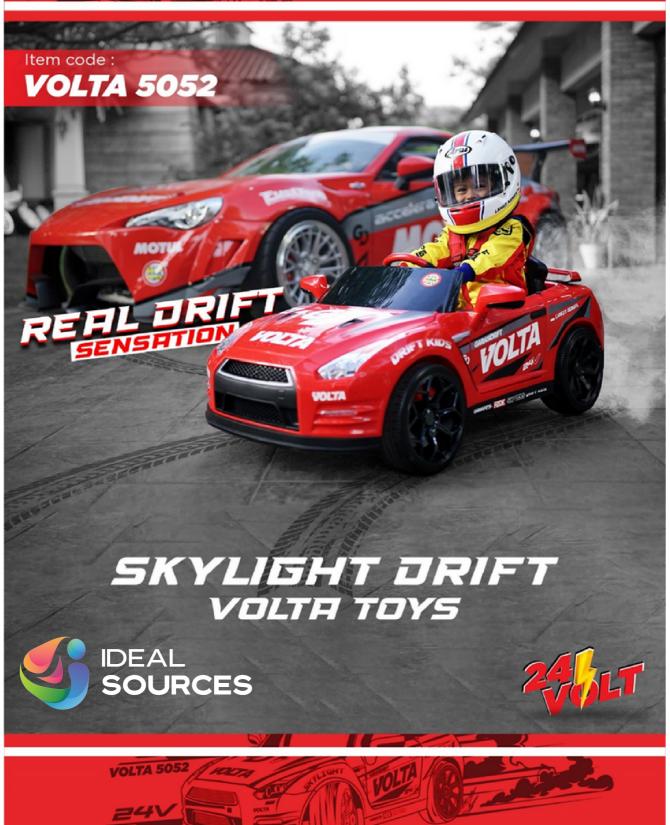

### QUOTATION

## **SKYLIGHT DRIFT RACER. 24 VOLT Drift Power**

| Volta 5052 Drift Series Product Information |                                                                                                                                                                                                                                                                                                                                                                   |               |                          |                 | Package Specification |                        |
|---------------------------------------------|-------------------------------------------------------------------------------------------------------------------------------------------------------------------------------------------------------------------------------------------------------------------------------------------------------------------------------------------------------------------|---------------|--------------------------|-----------------|-----------------------|------------------------|
| Picture                                     | <b>⊜</b>                                                                                                                                                                                                                                                                                                                                                          | WEETA<br>TOTE | Item No.                 | Volta 5052      | Package size(CM)      | 120°57°33 CM           |
|                                             | AT TOWN AND T                                                                                                                                                                                                                                                                                                                                                     | 9H <u>¥</u> . | Licensed<br>Model        | NONE            | Gross ₩eight(KG)      | 24 KGS                 |
|                                             |                                                                                                                                                                                                                                                                                                                                                                   |               |                          |                 | Net ₩eight(KG)        | 20,5 KGS               |
|                                             |                                                                                                                                                                                                                                                                                                                                                                   |               | Standard<br>Battery/Moto | 24V 4,5AH       | Full Container Volume | Approx 300<br>PCS/40HQ |
|                                             |                                                                                                                                                                                                                                                                                                                                                                   |               | Product<br>Size(CM)      | 120°62°54<br>CM | Carton design         | Black Line Drawing     |
| Colour                                      | RED                                                                                                                                                                                                                                                                                                                                                               |               |                          |                 | Carton's colour       | Brown                  |
|                                             |                                                                                                                                                                                                                                                                                                                                                                   |               |                          |                 | Carton's layer        | 7 layers               |
|                                             | Multi-Media functions                                                                                                                                                                                                                                                                                                                                             |               |                          |                 | Carton                |                        |
| Product<br>Specifica<br>tion                | -Gear stir, 390, 4800 rpm - 2 wheel gear, 570, 25000 rpm - 24V 4,5AH battery (12V 4,5AH battery 2pcs) - DRIFT MODE (Speed adjustable) - Double start mode (First step is the button start to turn on the machine. Second step is the key start to turn the car into DRIFT mode. Turn off the key start for NORMAL mode) - LED Lights - Suitable for 3-7 Years Old |               |                          |                 | G-Q CAMPENTAL         |                        |