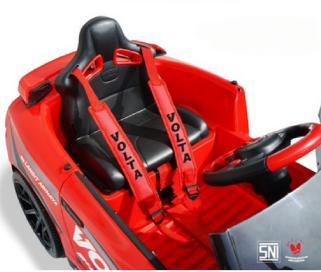

## **SKYLIGHT DRIFT RACER. 24 VOLT Drift Power**

| Volta 5052 Drift Series Product Information |                                                                                                                                                                                                                                                                                                                                                                   |               |                          |                 | Package Specification |                        |
|---------------------------------------------|-------------------------------------------------------------------------------------------------------------------------------------------------------------------------------------------------------------------------------------------------------------------------------------------------------------------------------------------------------------------|---------------|--------------------------|-----------------|-----------------------|------------------------|
| Picture                                     | <b>⊜</b>                                                                                                                                                                                                                                                                                                                                                          | WEETA<br>TOTE | Item No.                 | Volta 5052      | Package size(CM)      | 120°57°33 CM           |
|                                             | AT TOWN AND T                                                                                                                                                                                                                                                                                                                                                     | 9H <u>¥</u> . | Licensed<br>Model        | NONE            | Gross ₩eight(KG)      | 24 KGS                 |
|                                             |                                                                                                                                                                                                                                                                                                                                                                   |               |                          |                 | Net ₩eight(KG)        | 20,5 KGS               |
|                                             |                                                                                                                                                                                                                                                                                                                                                                   |               | Standard<br>Battery/Moto | 24V 4,5AH       | Full Container Volume | Approx 300<br>PCS/40HQ |
|                                             |                                                                                                                                                                                                                                                                                                                                                                   |               | Product<br>Size(CM)      | 120°62°54<br>CM | Carton design         | Black Line Drawing     |
| Colour                                      | RED                                                                                                                                                                                                                                                                                                                                                               |               |                          |                 | Carton's colour       | Brown                  |
|                                             |                                                                                                                                                                                                                                                                                                                                                                   |               |                          |                 | Carton's layer        | 7 layers               |
|                                             | Multi-Media functions                                                                                                                                                                                                                                                                                                                                             |               |                          |                 | Carton                |                        |
| Product<br>Specifica<br>tion                | -Gear stir, 390, 4800 rpm - 2 wheel gear, 570, 25000 rpm - 24V 4,5AH battery (12V 4,5AH battery 2pcs) - DRIFT MODE (Speed adjustable) - Double start mode (First step is the button start to turn on the machine. Second step is the key start to turn the car into DRIFT mode. Turn off the key start for NORMAL mode) - LED Lights - Suitable for 3-7 Years Old |               |                          |                 | G-Q CAMPENTAL         |                        |