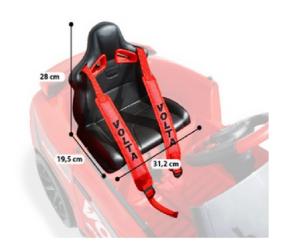

## **SKYLIGHT DRIFT RACER. 24 VOLT Drift Power**

| Volta 5052 Drift Series Product Information |                                                                                                                                                                                                                                                                                                                                                                   |               |                          |                 | Package Specification |                        |
|---------------------------------------------|-------------------------------------------------------------------------------------------------------------------------------------------------------------------------------------------------------------------------------------------------------------------------------------------------------------------------------------------------------------------|---------------|--------------------------|-----------------|-----------------------|------------------------|
| Picture                                     | <b>⊜</b>                                                                                                                                                                                                                                                                                                                                                          | WEETA<br>TOTE | Item No.                 | Volta 5052      | Package size(CM)      | 120°57°33 CM           |
|                                             | AT TOWN AND T                                                                                                                                                                                                                                                                                                                                                     | 9H <u>¥</u> . | Licensed<br>Model        | NONE            | Gross ₩eight(KG)      | 24 KGS                 |
|                                             |                                                                                                                                                                                                                                                                                                                                                                   |               |                          |                 | Net ₩eight(KG)        | 20,5 KGS               |
|                                             |                                                                                                                                                                                                                                                                                                                                                                   |               | Standard<br>Battery/Moto | 24V 4,5AH       | Full Container Volume | Approx 300<br>PCS/40HQ |
|                                             |                                                                                                                                                                                                                                                                                                                                                                   |               | Product<br>Size(CM)      | 120°62°54<br>CM | Carton design         | Black Line Drawing     |
| Colour                                      | RED                                                                                                                                                                                                                                                                                                                                                               |               |                          |                 | Carton's colour       | Brown                  |
|                                             |                                                                                                                                                                                                                                                                                                                                                                   |               |                          |                 | Carton's layer        | 7 layers               |
|                                             | Multi-Media functions                                                                                                                                                                                                                                                                                                                                             |               |                          |                 | Carton                |                        |
| Product<br>Specifica<br>tion                | -Gear stir, 390, 4800 rpm - 2 wheel gear, 570, 25000 rpm - 24V 4,5AH battery (12V 4,5AH battery 2pcs) - DRIFT MODE (Speed adjustable) - Double start mode (First step is the button start to turn on the machine. Second step is the key start to turn the car into DRIFT mode. Turn off the key start for NORMAL mode) - LED Lights - Suitable for 3-7 Years Old |               |                          |                 | G-Q CAMPENTAL         |                        |