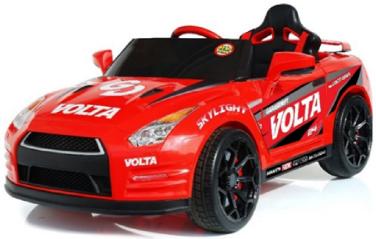

## **SKYLIGHT DRIFT RACER. 24 VOLT Drift Power**

| Volta 5052 Drift Series Product Information |                                                                                                                                                                                                                                                                                                                                                                   |               |                          |                 | Package Specification |                        |
|---------------------------------------------|-------------------------------------------------------------------------------------------------------------------------------------------------------------------------------------------------------------------------------------------------------------------------------------------------------------------------------------------------------------------|---------------|--------------------------|-----------------|-----------------------|------------------------|
| Picture                                     | <b>⊜</b>                                                                                                                                                                                                                                                                                                                                                          | WEETA<br>TOTE | Item No.                 | Volta 5052      | Package size(CM)      | 120°57°33 CM           |
|                                             | AT TOWN AND T                                                                                                                                                                                                                                                                                                                                                     | 9H <u>¥</u> . | Licensed<br>Model        | NONE            | Gross ₩eight(KG)      | 24 KGS                 |
|                                             |                                                                                                                                                                                                                                                                                                                                                                   |               |                          |                 | Net ₩eight(KG)        | 20,5 KGS               |
|                                             |                                                                                                                                                                                                                                                                                                                                                                   |               | Standard<br>Battery/Moto | 24V 4,5AH       | Full Container Volume | Approx 300<br>PCS/40HQ |
|                                             |                                                                                                                                                                                                                                                                                                                                                                   |               | Product<br>Size(CM)      | 120°62°54<br>CM | Carton design         | Black Line Drawing     |
| Colour                                      | RED                                                                                                                                                                                                                                                                                                                                                               |               |                          |                 | Carton's colour       | Brown                  |
|                                             |                                                                                                                                                                                                                                                                                                                                                                   |               |                          |                 | Carton's layer        | 7 layers               |
|                                             | Multi-Media functions                                                                                                                                                                                                                                                                                                                                             |               |                          |                 | Carton                |                        |
| Product<br>Specifica<br>tion                | -Gear stir, 390, 4800 rpm - 2 wheel gear, 570, 25000 rpm - 24V 4,5AH battery (12V 4,5AH battery 2pcs) - DRIFT MODE (Speed adjustable) - Double start mode (First step is the button start to turn on the machine. Second step is the key start to turn the car into DRIFT mode. Turn off the key start for NORMAL mode) - LED Lights - Suitable for 3-7 Years Old |               |                          |                 | G-Q CAMPENTAL         |                        |