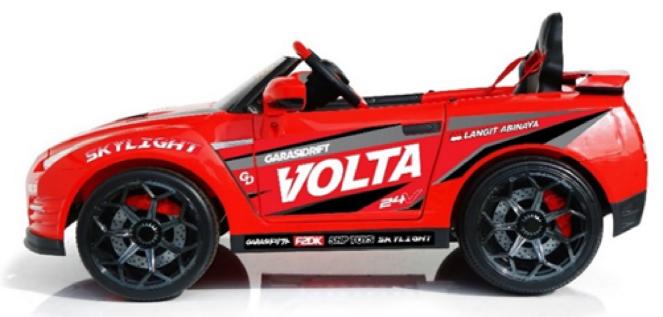

## **SKYLIGHT DRIFT RACER. 24 VOLT Drift Power**

| Volta 5052 Drift Series Product Information |                                                                                                                                                                                                                                                                                                                                                                   |               |                          |                 | Package Specification |                        |
|---------------------------------------------|-------------------------------------------------------------------------------------------------------------------------------------------------------------------------------------------------------------------------------------------------------------------------------------------------------------------------------------------------------------------|---------------|--------------------------|-----------------|-----------------------|------------------------|
| Picture                                     | <b>⊜</b>                                                                                                                                                                                                                                                                                                                                                          | WEETA<br>TOTE | Item No.                 | Volta 5052      | Package size(CM)      | 120°57°33 CM           |
|                                             | AT TOWN AND T                                                                                                                                                                                                                                                                                                                                                     | 9H <u>¥</u> . | Licensed<br>Model        | NONE            | Gross ₩eight(KG)      | 24 KGS                 |
|                                             |                                                                                                                                                                                                                                                                                                                                                                   |               |                          |                 | Net ₩eight(KG)        | 20,5 KGS               |
|                                             |                                                                                                                                                                                                                                                                                                                                                                   |               | Standard<br>Battery/Moto | 24V 4,5AH       | Full Container Volume | Approx 300<br>PCS/40HQ |
|                                             |                                                                                                                                                                                                                                                                                                                                                                   |               | Product<br>Size(CM)      | 120°62°54<br>CM | Carton design         | Black Line Drawing     |
| Colour                                      | RED                                                                                                                                                                                                                                                                                                                                                               |               |                          |                 | Carton's colour       | Brown                  |
|                                             |                                                                                                                                                                                                                                                                                                                                                                   |               |                          |                 | Carton's layer        | 7 layers               |
|                                             | Multi-Media functions                                                                                                                                                                                                                                                                                                                                             |               |                          |                 | Carton                |                        |
| Product<br>Specifica<br>tion                | -Gear stir, 390, 4800 rpm - 2 wheel gear, 570, 25000 rpm - 24V 4,5AH battery (12V 4,5AH battery 2pcs) - DRIFT MODE (Speed adjustable) - Double start mode (First step is the button start to turn on the machine. Second step is the key start to turn the car into DRIFT mode. Turn off the key start for NORMAL mode) - LED Lights - Suitable for 3-7 Years Old |               |                          |                 | G-Q CAMPENTAL         |                        |