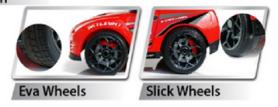

|               |                          |                 | Carton                |                        |
| Product<br>Specifica<br>tion                | -Gear stir, 390, 4800 rpm - 2 wheel gear, 570, 25000 rpm - 24V 4,5AH battery (12V 4,5AH battery 2pcs) - DRIFT MODE (Speed adjustable) - Double start mode (First step is the button start to turn on the machine. Second step is the key start to turn the car into DRIFT mode. Turn off the key start for NORMAL mode) - LED Lights - Suitable for 3-7 Years Old |               |                          |                 | G-Q CAMPENTAL         |                        |







# Advance Features



## DRIFT MODE STANDARD MODE

#### Drift Gearbox (25.000 Rpm)

Battery Capacity 24v/4,5AH+



Unique Tire ANGLE





## Usage details :

## Charge time :

1st use charging 8 - 12 hours Next charging 4 - 6 hours

#### Speed:

- ▶ Max speed **drift mode** 3,5-8km/h
  - ▶ Drift low speed : 5-7km/hours
  - ▶ Drift high speed: 6-8km/hours
- Max speed **normal mode** 3,5-4,5km/h