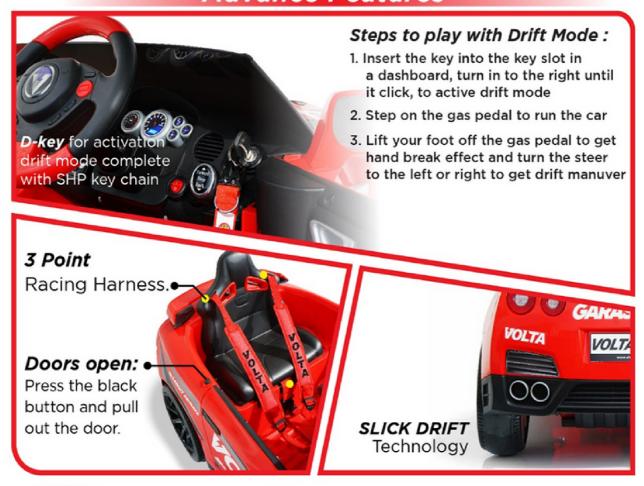

|               |                          |                 | Carton                |                        |
| Product<br>Specifica<br>tion                | -Gear stir, 390, 4800 rpm - 2 wheel gear, 570, 25000 rpm - 24V 4,5AH battery (12V 4,5AH battery 2pcs) - DRIFT MODE (Speed adjustable) - Double start mode (First step is the button start to turn on the machine. Second step is the key start to turn the car into DRIFT mode. Turn off the key start for NORMAL mode) - LED Lights - Suitable for 3-7 Years Old |               |                          |                 | G-Q CAMPENTAL         |                        |







# Advance Features



## DRIFT MODE STANDARD MODE

#### Drift Gearbox (25.000 Rpm)

Battery Capacity 24v/4,5AH+



Unique Tire ANGLE





## Usage details :

## Charge time :

1st use charging 8 - 12 hours Next charging 4 - 6 hours

#### Speed:

- ▶ Max speed **drift mode** 3,5-8km/h
  - ▶ Drift low speed : 5-7km/hours
  - ▶ Drift high speed: 6-8km/hours
- Max speed **normal mode** 3,5-4,5km/h